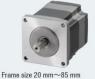

### Motors

Standard Type

Frame size 42 mm~90 mm

Frame size 42 mm, 60 mm

**TS** Geared Type (Spur gear mechanism)

Low backlash

High-speed operation