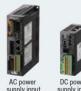

(FLEX)

AC power supply input

FLEX is a general term of the products that support I/O control Modbus (RTU) control, and FA network control via a network con DC power supply input

Modbus control