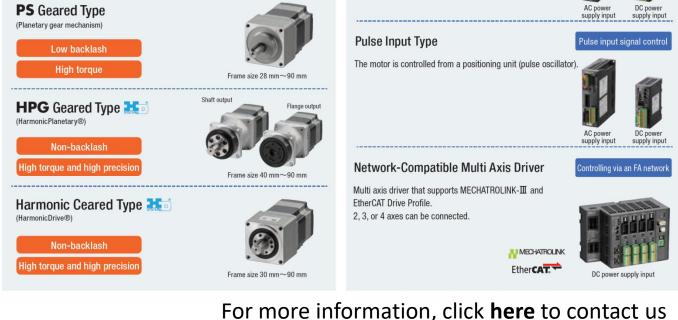

### Motors

Standard Type

Frame size 42 mm~90 mm

Frame size 42 mm, 60 mm

**TS** Geared Type (Spur gear mechanism)

Low backlash

High-speed operation

#### Right-angle Shaft FC Geared Type (Face gear mechanism)

Space saving

### Pulse Input Type with RS-485 Communication NEW

RS-485 communication allows the monitoring of the position, speed, torque, alarm, and temperature of the motor.

Pulse input signal control